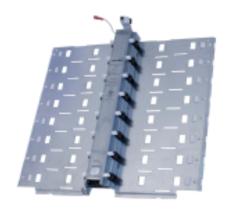

# R1600

GreenMAX® Relay Insert Panel, empty with (16) spaces

GreenMAX 16-position Relay Insert Panel (fits 16, 32, 48-relay cabinets), without relays, Title 24 compliant, ASHRAE 90.1 compliant

The Leviton GreenMAX Relay Panel line offers features and performance not available from any competing product on the market today.

#### **Technical Information**

Product Features Product Line : GreenMAX

Circuits/Channels: 16 Product Type: Relay Insert Panel

UPC Code: 078477504307 Country Of Origin: Mexico